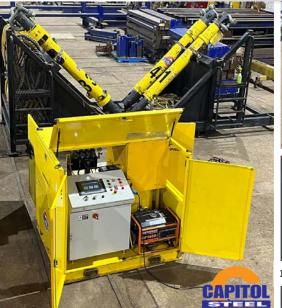

**INTERNATIONAL** 9400I tandem axle semi tractor

GMC SIERRA 1500 4-door pickup truck

GMC SIERRA 3500HD 4-door pickup truck

BBC mobile diesel generator system with enclosed tandem-axle trailer

53' tandem axle dry van trailer