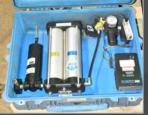

Self contained breathing apparatus components

Partial view of trailer jacks

**MPS** portable auto degauss system

Partial view of heavy duty capacity modular support system

**ALSO:** LIFTING ACCESSORIES – including lifting slings, spreader beams, sheet & plate lifters; CAT 40 & CAT 50 tool holders, steel work benches and bins, welding consumables, oxy-acetylene hose with gauges & torch, welding cables, portable gas-powered generators, adjustable pallet racking, scaffolding, 600V/480V 3ph 50 Amp step-down transformers, self-dumping hopper, paint pumps & sprayers, paint drying racks, roller conveyor – various sizes & lengths, trailer jacks, air conditioners, office furniture, dry erase boards and MORE!