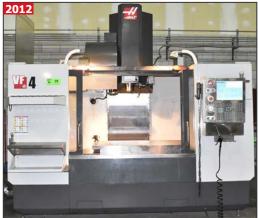

#### NICE OFFERING OF MACHINING EQUIPMENT AVAILABLE

HAAS VF4, CNC vertical machining center

**HAAS** EC 300, high-speed CNC twin pallet horizontal machining center

**MIYANO** MECTRON MTV-C310 CNC drill and tap center

Partial view of machine vises

Partial view of CAT 40/50 & BT 40 taper tool holders available

Partial view of tube & sheet stock materials

FEATURING: HAAS (2012) VF4, CNC VMC w/ RENISHAW probe system; HAAS (2005) EC 300, high-speed CNC twin pallet HMC w/ 12,000 RPM, through spindle coolant, inline direct-drive spindle, etc.; HYD-MECH S-10A, horizontal saw; MITSUBISHI FUSO, dually box truck w/roll-up side curtain; HYSTER indoor LPG forklift; RAYMOND indoor electric forklift; SKYJACK SJIII 4830, electric scissor lift; LINCOLN ELECTRIC high volume fume extraction system; (2) NEDERMAN portable fume extraction units; LARGE ASSORTMENT OF perishable tooling, machine tool accessories, precision inspection equipment, late model LINCOLN welders, general machining equipment, raw material & sheet stock inventory, factory support equipment & MORE!