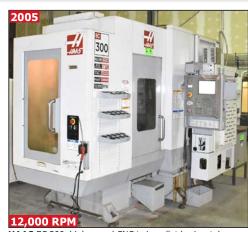

#### NICE OFFERING OF MACHINING EQUIPMENT AVAILABLE

HAAS VF4, CNC vertical machining center

**HAAS** EC 300, high-speed CNC twin pallet horizontal machining center

**MIYANO** MECTRON MTV-C310 CNC drill and tap center

Partial view of machine vises

Partial view of CAT 40/50 & BT 40 taper tool holders available

Partial view of tube & sheet stock materials

FEATURING: HAAS (2012) VF4, CNC VMC w/ RENISHAW probe system; HAAS (2005) EC 300, high-speed CNC twin pallet HMC w/ 12,000 RPM, through spindle coolant, inline direct-drive spindle, etc.; HYD-MECH S-10A, horizontal saw; MITSUBISHI FUSO, dually box truck w/roll-up side curtain; HYSTER indoor LPG forklift; RAYMOND indoor electric forklift; SKYJACK SJIII 4830, electric scissor lift; LINCOLN ELECTRIC high volume fume extraction system; (2) NEDERMAN portable fume extraction units; LARGE ASSORTMENT OF perishable tooling, machine tool accessories, precision inspection equipment, late model LINCOLN welders, general machining equipment, raw material & sheet stock inventory, factory support equipment & MORE!