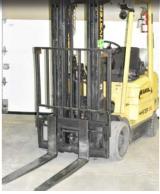

#### PARTIAL LISTING ONLY. VISIT WWW.CORPASSETS.COM FOR DETAILS.

**RAYMOND** indoor electric forklift

**HYSTER** indoor LPG forklift

SKYJACK SJIII 4830 electric scissor

MITSUBISHI FUSO, dually box truck

MIDWEST SANDRIGHT PFA-160 2-head belt sander

Partial view of machine vises

Partial view of CAT 40/50 & BT 40 taper tool holders available

Partial view of tube & sheet stock materials

FEATURING: HAAS (2012) VF4, CNC VMC w/ RENISHAW probe system; HAAS (2005) EC 300, high-speed CNC twin pallet HMC w/ 12,000 RPM, through spindle coolant, inline direct-drive spindle, etc.; HYD-MECH S-10A, horizontal saw; MITSUBISHI FUSO, dually box truck w/roll-up side curtain; HYSTER indoor LPG forklift; RAYMOND indoor electric forklift; SKYJACK SJIII 4830, electric scissor lift; LINCOLN ELECTRIC high volume fume extraction system; (2) NEDERMAN portable fume extraction units; LARGE ASSORTMENT OF perishable tooling, machine tool accessories, precision inspection equipment, late model LINCOLN welders, general machining equipment, raw material & sheet stock inventory, factory support equipment & MORE!