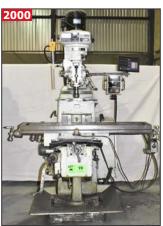

**CORISMA MACHINE TOOL** OMEGA CM45 sinker type EDM

**MANFORD** SP-460FVS vertical turret milling machine

**KING INDUSTRIAL** KC-129DS  $5'' \times 6''$  dual swivel horizontal bandsaw

**HYD-MECH** S-10A, horizontal saw