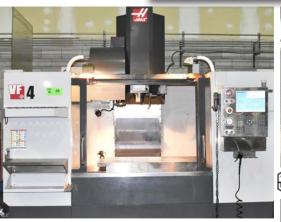

#### NICE OFFERING OF MACHINING EQUIPMENT AVAILABLE

HAAS VF4, CNC vertical machining center

**HAAS** EC 300, high-speed CNC twin pallet horizontal machining center

**MIYANO** MECTRON MTV-C310 CNC drill and tap center

Partial view of machine vises

Partial view of CAT 40/50 & BT 40 taper tool holders available

Partial view of tube & sheet stock materials

FEATURING: HAAS (2012) VF4, CNC VMC w/ RENISHAW probe system; HAAS (2005) EC 300, high-speed CNC twin pallet HMC w/ 12,000 RPM, through spindle coolant, inline direct-drive spindle, etc.; HYD-MECH S-10A, horizontal saw; MITSUBISHI FUSO, dually box truck w/roll-up side curtain; HYSTER indoor LPG forklift; RAYMOND indoor electric forklift; SKYJACK SJIII 4830, electric scissor lift; LINCOLN ELECTRIC high volume fume extraction system; (2) NEDERMAN portable fume extraction units; LARGE ASSORTMENT OF perishable tooling, machine tool accessories, precision inspection equipment, late model LINCOLN welders, general machining equipment, raw material & sheet stock inventory, factory support equipment & MORE!