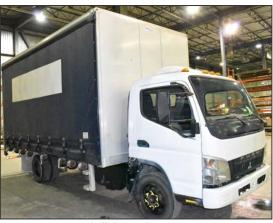

#### PARTIAL LISTING ONLY. VISIT WWW.CORPASSETS.COM FOR DETAILS.

**RAYMOND** indoor electric forklift

**HYSTER** indoor LPG forklift

SKYJACK SJIII 4830 electric scissor

MITSUBISHI FUSO, dually box truck

MIDWEST SANDRIGHT PFA-160 2-head belt sander

Partial view of machine vises

Partial view of CAT 40/50 & BT 40 taper tool holders available

Partial view of tube & sheet stock materials

FEATURING: HAAS (2012) VF4, CNC VMC w/ RENISHAW probe system; HAAS (2005) EC 300, high-speed CNC twin pallet HMC w/ 12,000 RPM, through spindle coolant, inline direct-drive spindle, etc.; HYD-MECH S-10A, horizontal saw; MITSUBISHI FUSO, dually box truck w/roll-up side curtain; HYSTER indoor LPG forklift; RAYMOND indoor electric forklift; SKYJACK SJIII 4830, electric scissor lift; LINCOLN ELECTRIC high volume fume extraction system; (2) NEDERMAN portable fume extraction units; LARGE ASSORTMENT OF perishable tooling, machine tool accessories, precision inspection equipment, late model LINCOLN welders, general machining equipment, raw material & sheet stock inventory, factory support equipment & MORE!