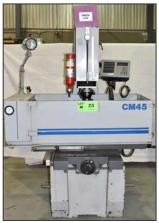

**CORISMA MACHINE TOOL** OMEGA CM45 sinker type EDM

**MANFORD** SP-460FVS vertical turret milling machine

**KING INDUSTRIAL** KC-129DS  $5'' \times 6''$  dual swivel horizontal bandsaw

**HYD-MECH** S-10A, horizontal saw