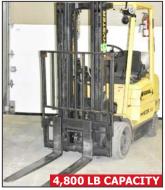

#### PARTIAL LISTING ONLY. VISIT WWW.CORPASSETS.COM FOR DETAILS.

**RAYMOND** indoor electric forklift

**HYSTER** indoor LPG forklift

SKYJACK SJIII 4830 electric scissor

MITSUBISHI FUSO, dually box truck

MIDWEST SANDRIGHT PFA-160 2-head belt sander

Partial view of machine vises

Partial view of CAT 40/50 & BT 40 taper tool holders available

Partial view of tube & sheet stock materials

FEATURING: HAAS (2012) VF4, CNC VMC w/ RENISHAW probe system; HAAS (2005) EC 300, high-speed CNC twin pallet HMC w/ 12,000 RPM, through spindle coolant, inline direct-drive spindle, etc.; HYD-MECH S-10A, horizontal saw; MITSUBISHI FUSO, dually box truck w/roll-up side curtain; HYSTER indoor LPG forklift; RAYMOND indoor electric forklift; SKYJACK SJIII 4830, electric scissor lift; LINCOLN ELECTRIC high volume fume extraction system; (2) NEDERMAN portable fume extraction units; LARGE ASSORTMENT OF perishable tooling, machine tool accessories, precision inspection equipment, late model LINCOLN welders, general machining equipment, raw material & sheet stock inventory, factory support equipment & MORE!