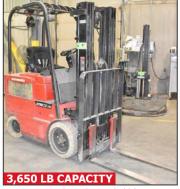

#### PARTIAL LISTING ONLY. VISIT WWW.CORPASSETS.COM FOR DETAILS.

**RAYMOND** indoor electric forklift

**HYSTER** indoor LPG forklift

SKYJACK SJIII 4830 electric scissor

MITSUBISHI FUSO, dually box truck

MIDWEST SANDRIGHT PFA-160 2-head belt sander

Partial view of machine vises

Partial view of CAT 40/50 & BT 40 taper tool holders available

Partial view of tube & sheet stock materials

FEATURING: HAAS (2012) VF4, CNC VMC w/ RENISHAW probe system; HAAS (2005) EC 300, high-speed CNC twin pallet HMC w/ 12,000 RPM, through spindle coolant, inline direct-drive spindle, etc.; HYD-MECH S-10A, horizontal saw; MITSUBISHI FUSO, dually box truck w/roll-up side curtain; HYSTER indoor LPG forklift; RAYMOND indoor electric forklift; SKYJACK SJIII 4830, electric scissor lift; LINCOLN ELECTRIC high volume fume extraction system; (2) NEDERMAN portable fume extraction units; LARGE ASSORTMENT OF perishable tooling, machine tool accessories, precision inspection equipment, late model LINCOLN welders, general machining equipment, raw material & sheet stock inventory, factory support equipment & MORE!