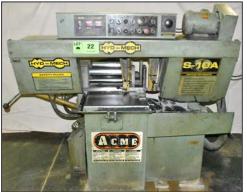

**CORISMA MACHINE TOOL** OMEGA CM45 sinker type EDM

**MANFORD** SP-460FVS vertical turret milling machine

**KING INDUSTRIAL** KC-129DS  $5'' \times 6''$  dual swivel horizontal bandsaw

**HYD-MECH** S-10A, horizontal saw

Partial view of machine vises

Partial view of CAT 40/50 & BT 40 taper tool holders available

Partial view of tube & sheet stock materials

FEATURING: HAAS (2012) VF4, CNC VMC w/ RENISHAW probe system; HAAS (2005) EC 300, high-speed CNC twin pallet HMC w/ 12,000 RPM, through spindle coolant, inline direct-drive spindle, etc.; HYD-MECH S-10A, horizontal saw; MITSUBISHI FUSO, dually box truck w/roll-up side curtain; HYSTER indoor LPG forklift; RAYMOND indoor electric forklift; SKYJACK SJIII 4830, electric scissor lift; LINCOLN ELECTRIC high volume fume extraction system; (2) NEDERMAN portable fume extraction units; LARGE ASSORTMENT OF perishable tooling, machine tool accessories, precision inspection equipment, late model LINCOLN welders, general machining equipment, raw material & sheet stock inventory, factory support equipment & MORE!