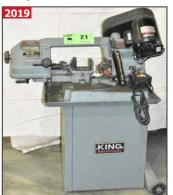

**CORISMA MACHINE TOOL** OMEGA CM45 sinker type EDM

**MANFORD** SP-460FVS vertical turret milling machine

**KING INDUSTRIAL** KC-129DS  $5'' \times 6''$  dual swivel horizontal bandsaw

**HYD-MECH** S-10A, horizontal saw