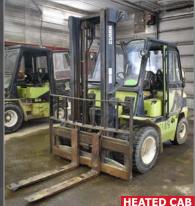

EXTREME 53' TRI/A flat deck trailer

**REITNOUER** BIG BUBBA 53' TRI/A flat deck trailer

CLARK CMP0505L LPG outdoor forklift

ALSO: (15) KENWORTH T680 T/A highway tractors new as 2022!); PETERBILT (2014) 579 T/A highway tractor (10) MASSEY **FURGUSON** JOHN **DEERE** farm tractors: A huge inventory of highway truck parts consisting of air bags, brake callipers, brake rotors, brake pads, serpentine belts, maxi's, adjusters, s-cams, air/fuel filters, rims, oils/coolant, trucking accessories consisting of tire chains, binders, load chain, straps, windshield covers, tarps, specialty tools consisting of oil pressure testers, coolant pressure testers, king pin tools, power tools, tire cage, tire machine, air compressors, welders, battery charges, engine hoist and much more!