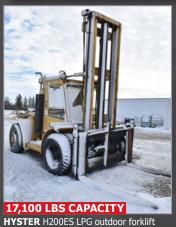

EXTREME 53' TRI/A flat deck trailer

**REITNOUER** BIG BUBBA 53' TRI/A flat deck trailer

CLARK CMP0505L LPG outdoor forklift

ALSO: (15) KENWORTH T680 T/A highway tractors new as 2022!); PETERBILT (2014) 579 T/A highway tractor (10) MASSEY **FURGUSON** JOHN **DEERE** farm tractors: A huge inventory of highway truck parts consisting of air bags, brake callipers, brake rotors, brake pads, serpentine belts, maxi's, adjusters, s-cams, air/fuel filters, rims, oils/coolant, trucking accessories consisting of tire chains, binders, load chain, straps, windshield covers, tarps, specialty tools consisting of oil pressure testers, coolant pressure testers, king pin tools, power tools, tire cage, tire machine, air compressors, welders, battery charges, engine hoist and much more!